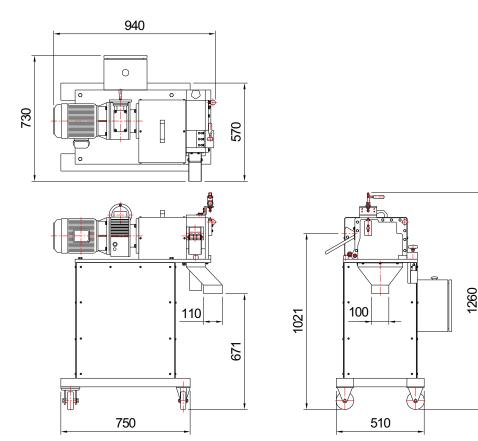

TZUNG WEI PLASTIC MACHINERY CO., LTD. As A Professional Extrusion Lines Manufacture

*TW-50P* Pelletizer *TW-100P* Pelletizer

## Feature

wei

- Stable structure design that make machine safety and increasing the Cutting volume, it also reduce the noise and increase the service life.
- Tools changing is simple and the gap adjusting is accurate and easily.
- Simplified operation with easy cleaning and maintenance.
- The size of the motor can be designed according to customer needs.