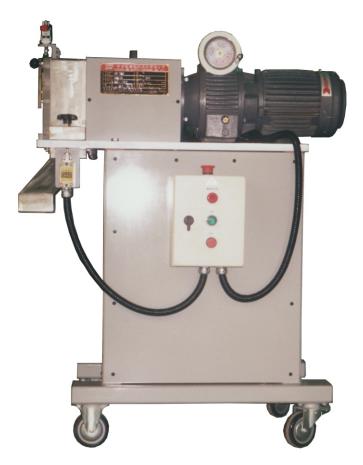

TZUNG WEI PLASTIC MACHINERY CO., LTD. As A Professional Extrusion Lines Manufacture

*TW-50P* Pelletizer *TW-100P* Pelletizer

## Feature

wei

- Stable structure design that make machine safety and increasing the Cutting volume, it also reduce the noise and increase the service life.
- Tools changing is simple and the gap adjusting is accurate and easily.
- Simplified operation with easy cleaning and maintenance.
- The size of the motor can be designed according to customer needs.