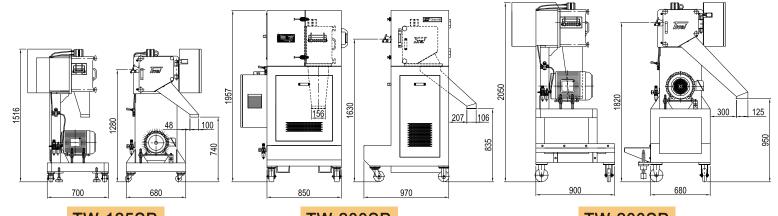

## As A Professional Extrusion Lines Manufacture

TW-125SP TW-200SP Single Side Bearing Support Pelletizer

TW-125SP

TW-200SP

TW-200SP