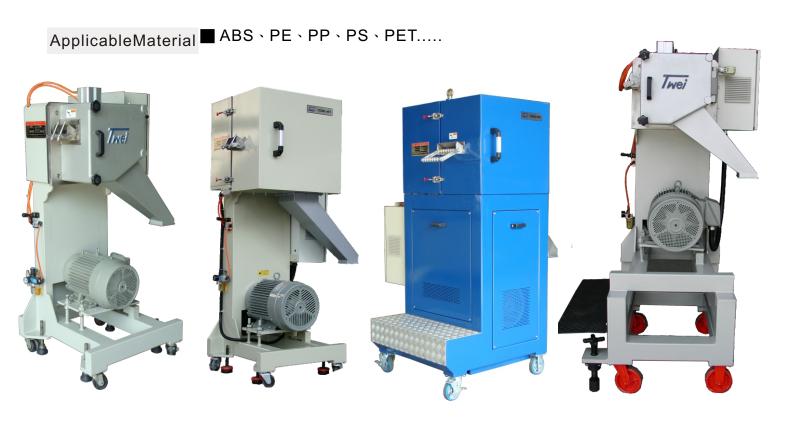

## As A Professional Extrusion Lines Manufacture

TW-125SP TW-200SP Single Side Bearing Support Pelletizer

## Feature

- Inlet chute, feed rollers, bed knife and cutting rotor are located in a stainless steel housing.
- A partial loop around the lower feed roller and strand traction (no pull section needed).
- The upper feed roller to contact the stands linear (low contact pressure, less wear).
- · No fly back of pellets.
- Bearings are placed outside the cutting chamber, to assure pellets do not stick to the grease.
- The housing can be opened easily by hand without using any tools.
- The cutter block is supported by a frame assembly.
- Cutting rotor is directly driven by the belt, and the speed is controlled by inverter or gear reducer.